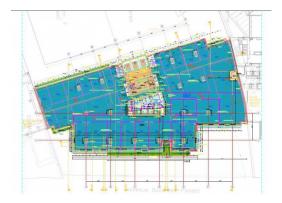

## officefinder.ro

# Office to let

## **PC Business Center**

Bucharest, Sector 1, 7 Bucuresti Ploiesti Street



#### **Building information**

| Building status     | Existing   |
|---------------------|------------|
| Total building area | 7 151 sq m |

#### **Commercial terms**

| Parking            | after login * |
|--------------------|---------------|
| Service charge*    | after login * |
| Minimum lease term | after login * |
| Availability       | after login * |

\* Asking terms for m²/month

#### Location



#### Available space

Building completely leased



## office**finder.ro**

#### Typical floor plan



#### Public transport

Bus: 131, 282, 301, 330, 331, 335